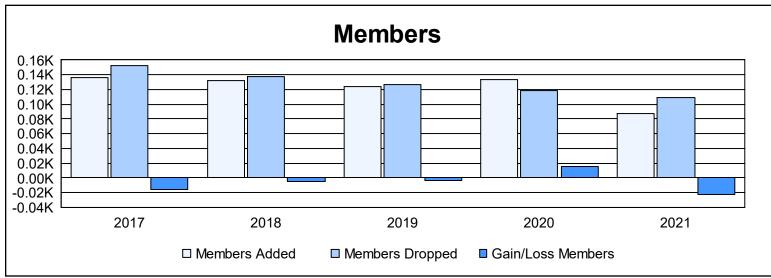

District 108IA3 As of June 2021 Cumulative

| Year      | New<br>Clubs | Dropped<br>Clubs | Gain/<br>Loss<br>Clubs | New<br>Members | Charter<br>Members | Reinstate<br>Members | Transfer<br>Members | Total<br>Member<br>Added | Total<br>Members<br>Dropped | Gain/<br>Loss<br>Members |
|-----------|--------------|------------------|------------------------|----------------|--------------------|----------------------|---------------------|--------------------------|-----------------------------|--------------------------|
| 2016-2017 | 0            | 0                | 0                      | 121            | 0                  | 2                    | 13                  | 136                      | 152                         | -16                      |
| 2017-2018 | 0            | 0                | 0                      | 122            | 0                  | 6                    | 4                   | 132                      | 137                         | -5                       |
| 2018-2019 | 0            | 0                | 0                      | 104            | 0                  | 9                    | 11                  | 124                      | 127                         | -3                       |
| 2019-2020 | 1            | 0                | 1                      | 92             | 30                 | 4                    | 8                   | 134                      | 119                         | 15                       |
| 2020-2021 | 0            | 0                | 0                      | 81             | 0                  | 0                    | 6                   | 87                       | 109                         | -22                      |
| Average   | 0            | 0                | 0                      | 104            | 6                  | 4                    | 8                   | 123                      | 129                         | -6                       |