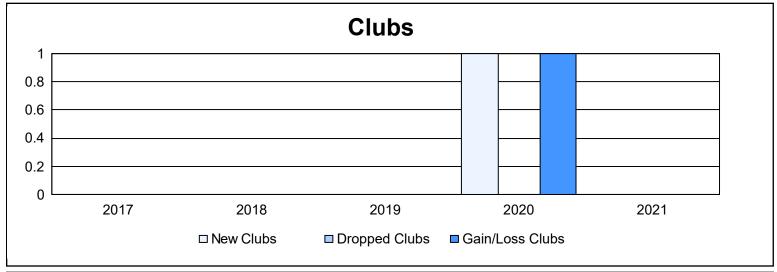

District 108IA3 As of June 2021 Cumulative

| Year      | New<br>Clubs | Dropped<br>Clubs | Gain/<br>Loss<br>Clubs | New<br>Members | Charter<br>Members | Reinstate<br>Members | Transfer<br>Members | Total<br>Member<br>Added | Total<br>Members<br>Dropped | Gain/<br>Loss<br>Members |
|-----------|--------------|------------------|------------------------|----------------|--------------------|----------------------|---------------------|--------------------------|-----------------------------|--------------------------|
| 2016-2017 | 0            | 0                | 0                      | 121            | 0                  | 2                    | 13                  | 136                      | 152                         | -16                      |
| 2017-2018 | 0            | 0                | 0                      | 122            | 0                  | 6                    | 4                   | 132                      | 137                         | -5                       |
| 2018-2019 | 0            | 0                | 0                      | 104            | 0                  | 9                    | 11                  | 124                      | 127                         | -3                       |
| 2019-2020 | 1            | 0                | 1                      | 92             | 30                 | 4                    | 8                   | 134                      | 119                         | 15                       |
| 2020-2021 | 0            | 0                | 0                      | 81             | 0                  | 0                    | 6                   | 87                       | 109                         | -22                      |
| Average   | 0            | 0                | 0                      | 104            | 6                  | 4                    | 8                   | 123                      | 129                         | -6                       |